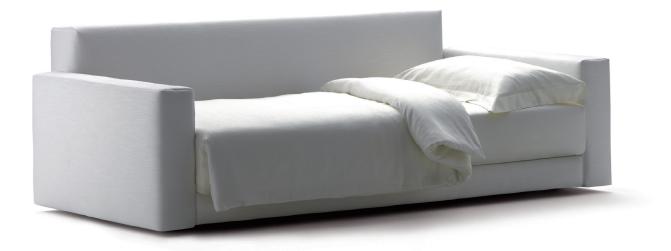

Single bed: this is revealed by pulling the handle fitted at the center of the base: the seat moves forward slightly, the seat covers are removed and the bed can be made-up with sheets and duvet cover; or the sheets can be placed over the sofa seat covers.

Double-size bed: this is revealed by pulling the handle gently outwards: the seat moves forward and thanks to a patented mechanical device, the backrest drops-down and a comfortable ready-to-use double-size bed is formed.