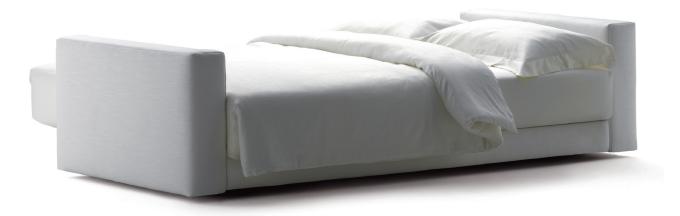

Double-size bed: this is revealed by pulling the handle gently outwards: the seat moves forward and thanks to a patented mechanical device, the backrest drops-down and a comfortable ready-to-use double-size bed is formed.