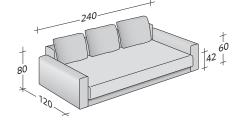

SIZE IN CM.

with two armrests

SLATTED BASE

with one armrest

without armrests