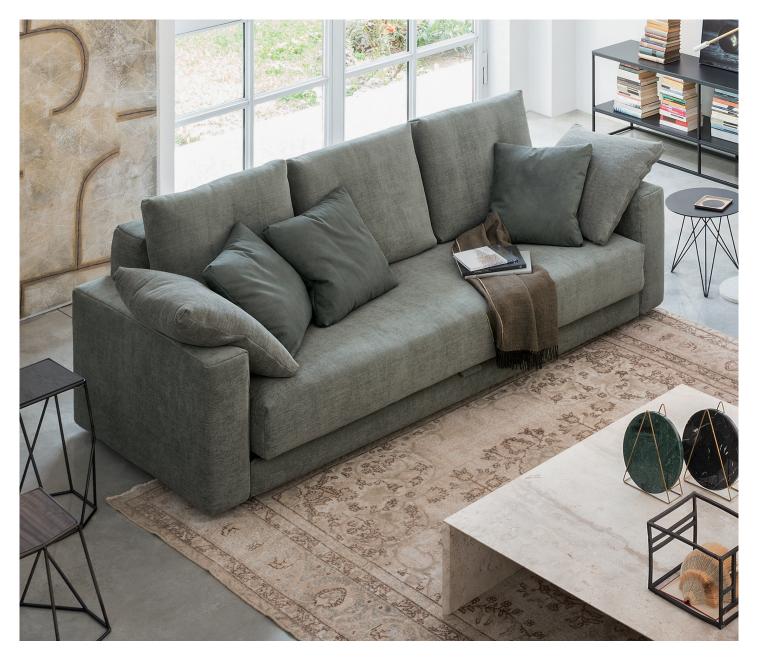

## PIAZZADUOMO

design Giulio Manzoni 2013 This is the perfect combination of sofa and bed; PiazzaDuomo provides versatile solutions for the problems of space with a dash of contemporary elegance. A new living concept that demonstrates how easy it is to convert the lounge into a bedroom, with a product that is not the traditionally classic sofa-bed, but a sofa that can be easily transformed into a single or double-size bed and in the same way it returns to the original position.

PiazzaDuomo is available in three versions: without armrests, with one armrest and with two armrests. Slatted mattress support for a spring mattress. Headboards and seating have velcro removable covers in fabric, leather or Ecopelle.

The sofa-bed is supplied with three back cushions that have easily removable zip-fastened covers.

The version with two armrests is also available as sofa only, that cannot be transformed into a bed.

OUTER SIZES BASES AND MATTRESS SUPPORT