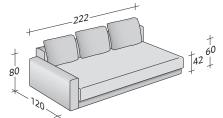

SIZE IN CM.

with two armrests

SLATTED BASE

with one armrest

without armrests