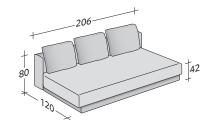

SIZE IN CM.

with two armrests

SLATTED BASE

with one armrest

without armrests