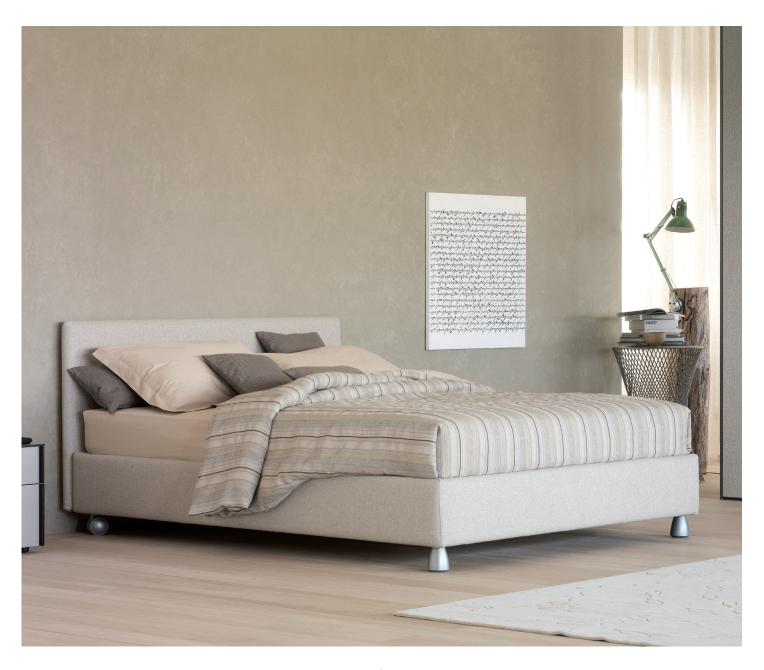

## NOTTURNO

design Vittorio Prato 1982 Functional bed with clean, elegant lines.

Head-board upholstered and padded, like the base, with fabric, leather or Ecopelle covers that can be completely removed thanks to the practical Velcro fasteners.

to the practical Velcro fasteners.

Available with box -spring base Comfort, storage base, fixed base h 25 cm. or h 16 cm. and with electrical movements.

OUTER SIZES BASES AND MATTRESS SUPPORTS

SIZE IN CM.