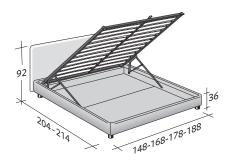

## STORAGE BASE ADJUSTABLE SLATTED BASE ORTHOPAEDIC SURFACE SLATTED BASE

BOX-SPRING BASE COMFORT

BASE H25

ADJUSTABLE SLATTED BASE
ORTHOPAEDIC SURFACE
ELECTRICALLY POWERED ADJUSTABLE SLATS