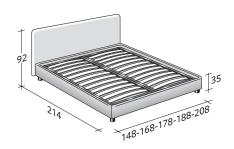

to the practical Velcro fasteners.

Available with box -spring base Comfort, storage base, fixed base h 25 cm. or h 16 cm. and with electrical movements.

OUTER SIZES BASES AND MATTRESS SUPPORTS

SIZE IN CM.

## STORAGE BASE ADJUSTABLE SLATTED BASE ORTHOPAEDIC SURFACE SLATTED BASE

BOX-SPRING BASE COMFORT

BASE H25

ADJUSTABLE SLATTED BASE
ORTHOPAEDIC SURFACE
ELECTRICALLY POWERED ADJUSTABLE SLATS