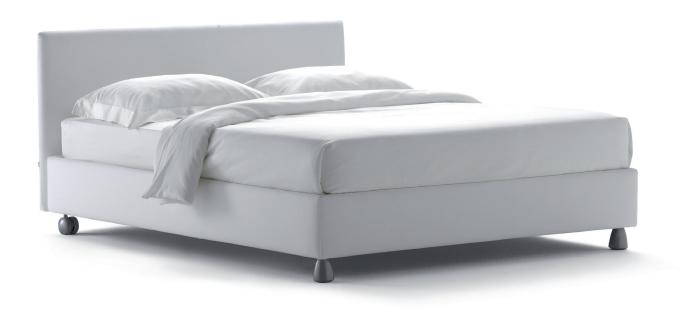

## NOTTURNO

design Vittorio Prato 1982 Functional bed with clean, elegant lines.

Head-board upholstered and padded, like the base, with fabric, leather or Ecopelle covers that can be completely removed thanks to the practical Velcro fasteners.

to the practical Velcro fasteners.

Available with box -spring base Comfort, storage base, fixed base h 25 cm. or h 16 cm. and with electrical movements.

OUTER SIZES BASES AND MATTRESS SUPPORTS

SIZE IN CM.