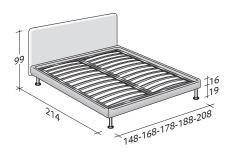

to the practical Velcro fasteners.

Available with box -spring base Comfort, storage base, fixed base h 25 cm. or h 16 cm. and with electrical movements.

OUTER SIZES BASES AND MATTRESS SUPPORTS

SIZE IN CM.

## BASE H16 ADJUSTABLE SLATTED BASE ORTHOPAEDIC SURFACE ELECTRICALLY POWERED ADJUSTABLE SLATS