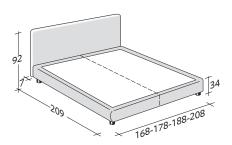

to the practical Velcro fasteners.

Available with box -spring base Comfort, storage base, fixed base h 25 cm. or h 16 cm. and with electrical movements.

OUTER SIZES BASES AND MATTRESS SUPPORTS

SIZE IN CM.

## BASE H16 ADJUSTABLE SLATTED BASE ORTHOPAEDIC SURFACE ELECTRICALLY POWERED ADJUSTABLE SLATS