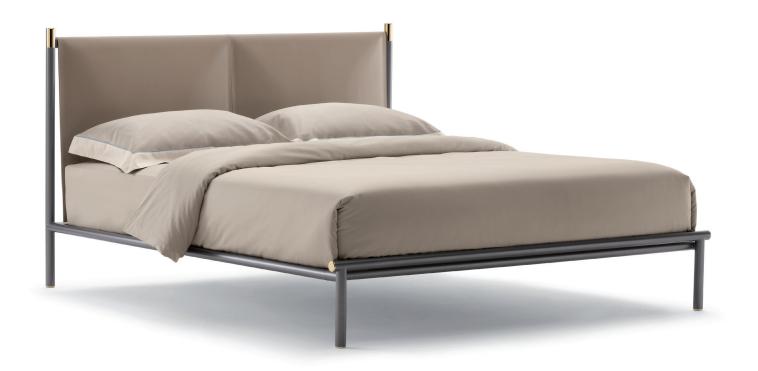

IKO design Rodolfo Dordoni 2015

Elegance, exclusiveness and understated luxury are the key features of this double-size bed, its apparent simplicity is defined by the purity of the lines, the quality of the materials used and the elegance of the details. Dismantable steel tube structure available in a glossy black, glossy beige or matt burnished finish. Details in glossy gold or glossy black nickel. Hide headboard cover available in the colors: natural, moka, black,

burgundy, tobacco, sand, mud, nut brown and dove gray.

OUTER SIZES BASES AND MATTRESS SUPPORT

SIZE IN CM.

ADJUSTABLE SLATTED BASE