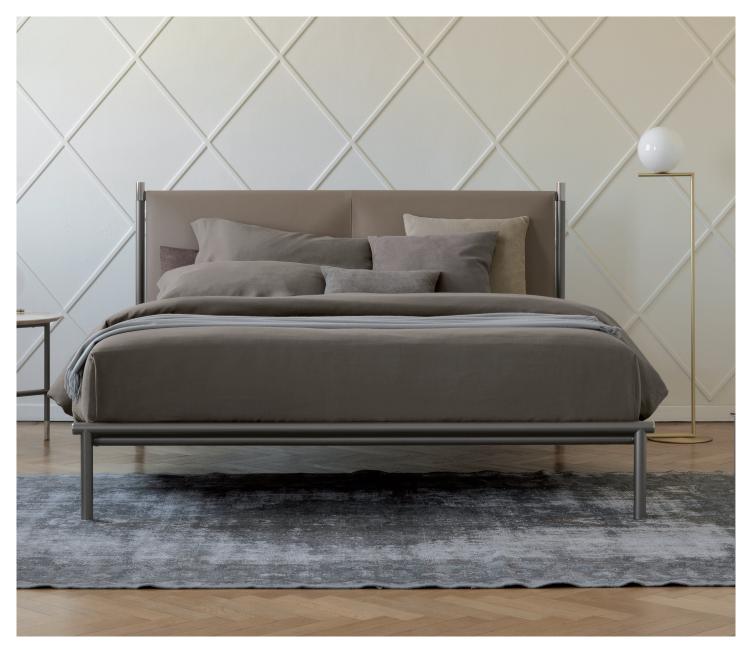

IKO design Rodolfo Dordoni 2015

Elegance, exclusiveness and understated luxury are the key features of this double-size bed, its apparent simplicity is defined by the purity of the lines, the quality of the materials used and the elegance of the details. Dismantable steel tube structure available in a glossy black, glossy beige or matt burnished finish. Details in glossy gold or glossy black nickel. Hide headboard cover available in the colors: natural, moka, black,

burgundy, tobacco, sand, mud, nut brown and dove gray.

OUTER SIZES BASES AND MATTRESS SUPPORT

SIZE IN CM.

ADJUSTABLE SLATTED BASE