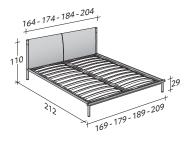

burgundy, tobacco, sand, mud, nut brown and dove gray.

OUTER SIZES BASES AND MATTRESS SUPPORT

SIZE IN CM.

ADJUSTABLE SLATTED BASE