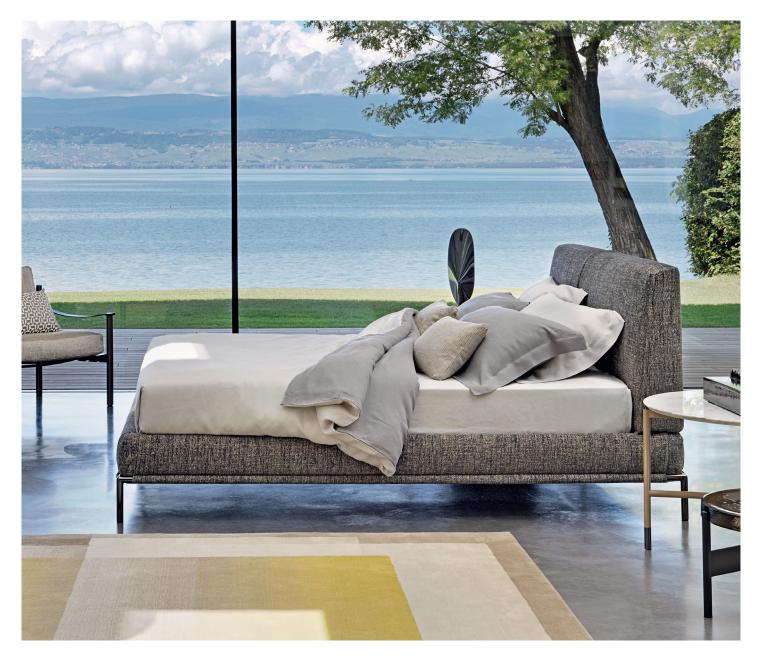

ICON design Carlo Colombo 2018 A strong, decisive double-size bed with male traits. It is distant from cold minimalist lines as it has been softened by an important textile component. The softly padded headboard, covered like the base in removable fabric or leather covers, forms a delightful contrast with the elegant metal details visible in correspondence with the feet. The mattress support is available as an adjustable slatted version or with electrical movement mechanism. Luxury and comfort are the main features of a bed that has perfect proportions, with a further touch of elegance added by the skilfully tailored stitching on the headboard.