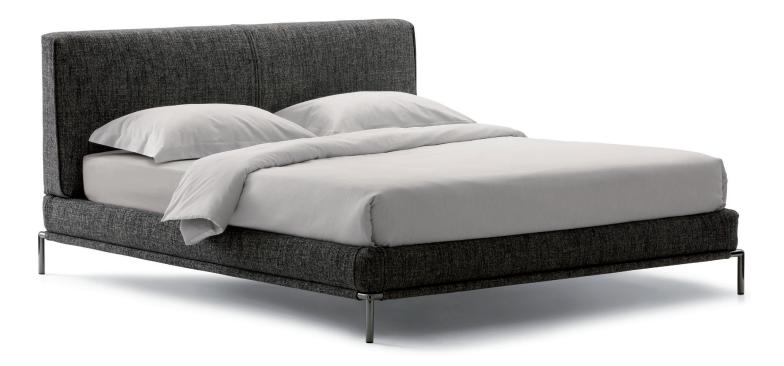

ICON design Carlo Colombo 2018 A strong, decisive double-size bed with male traits. It is distant from cold minimalist lines as it has been softened by an important textile component. The softly padded headboard, covered like the base in removable fabric or leather covers, forms a delightful contrast with the elegant metal details visible in correspondence with the feet. The mattress support is available as an adjustable slatted version or with electrical movement mechanism. Luxury and comfort are the main features of a bed that has perfect proportions, with a further touch of elegance added by the skilfully tailored stitching on the headboard.